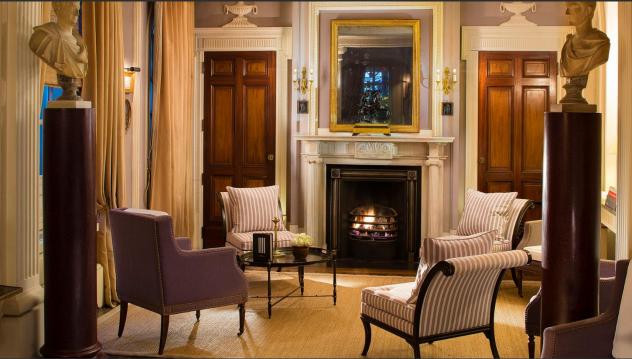

CLASSIC ROOM – 20 SQM – 215 SQ FT

DELUXE ROOM – 23 SQM – 247 SQ FT

SIGNATURE SUITE – 40 sqm – 430 sq ft

EIFFEL SUITE – 45 sqm – 484 sq ft

LUXURY

LE LOBBY

THE FIREPLACE

THE CHAMPAGNE BAR