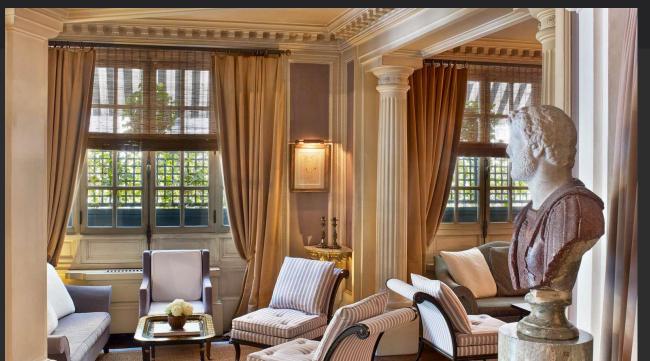

# LE DOKHAN'S, A TRIBUTE PORTFOLIO HOTEL, A HIDDEN GEM IN PARIS

A few steps from the Eiffel Tower and the Champs-Elysées, Le Dokhan's, a haven of peace and romanticism, welcomes guests in the heart of Paris where they can experience life as a Parisian during their stay.

Located in a superb 1910 Belle Epoque building, Le Dokhan's was born when the decorator and the owners decided to create an intimate hotel with irresistible charm.

| #  | ROOM CATEGORY   | SQM    | SQ FT     | STARTING RATES  |
|----|-----------------|--------|-----------|-----------------|
| 7  | Classic Room    | 20 SQM | 215 SQ FT | 250 / 280 Euros |
| 24 | Deluxe Room     | 23 sqm | 247 SQ FT | 290 / 350 Euros |
| 10 | Executive Room  | 28 SQM | 301 sq ft | 450 / 500 Euros |
| 3  | SIGNATURE SUITE | 40 SQM | 430 SQ FT | 550 / 750 Euros |
| 1  | EIFFEL SUITE    | 45 sqm | 484 SQ FT | 750 / 800 Euros |

CLASSIC ROOM – 20 SQM – 215 SQ FT

DELUXE ROOM – 23 SQM – 247 SQ FT

SIGNATURE SUITE – 40 sqm – 430 sq ft

EIFFEL SUITE – 45 sqm – 484 sq ft

LUXURY

LE LOBBY

THE FIREPLACE

THE CHAMPAGNE BAR