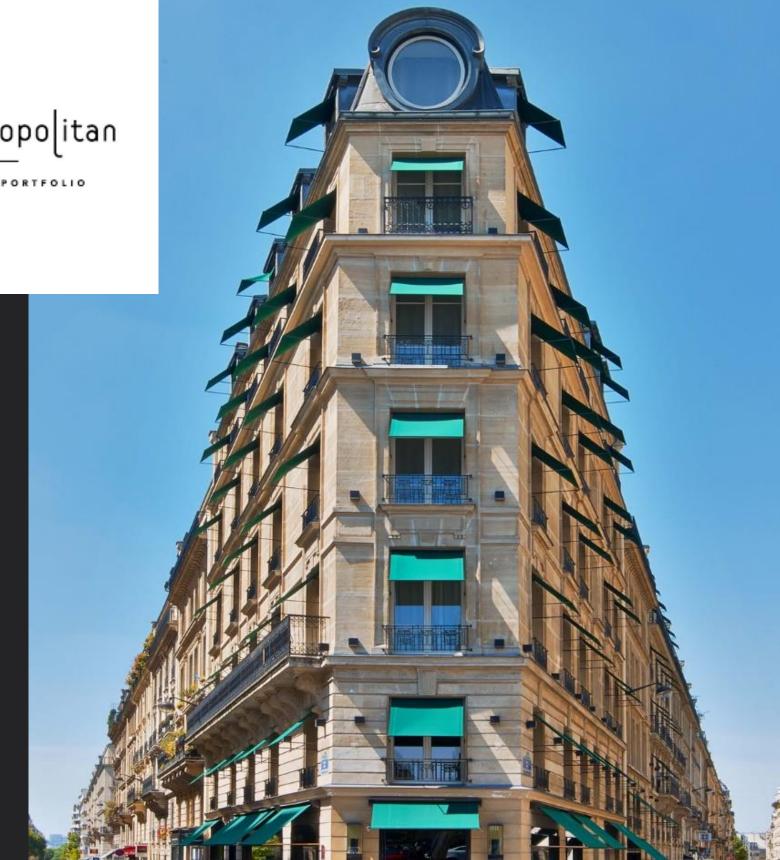

# Le Metropolitan, a Tribute Portfolio Hotel, Paris Tour Eiffel

A few steps from the Eiffel Tower and the Champs-Elysées, Le Metropolitan is a gem of contemporary architecture behind a traditional Parisian facade.

François Champsaur designed this elegant, modern hotel, which has become a home away from home for guests wishing to explore the city like a local.

| #  | ROOM CATEGORY     | SQM    | SQ FT            | STARTING RATES  |
|----|-------------------|--------|------------------|-----------------|
| 11 | Classic Room      | 20 SQM | 21524 SQ FT      | 250 / 280 Euros |
| 27 | Deluxe Room       | 24 SQM | 258 SQ FT        | 290 / 350 Euros |
| 5  | JUNIOR SUITE      | 40 sqm | 430 SQ FT        | 450 / 500 Euros |
| 4  | EIFFEL VIEW SUITE | 40 sqm | 430 SQ FT        | 550 / 750 Euros |
| 1  | EIFFEL SUITE      | 41 sqm | <b>450</b> SQ FT | 750 / 800 Euros |