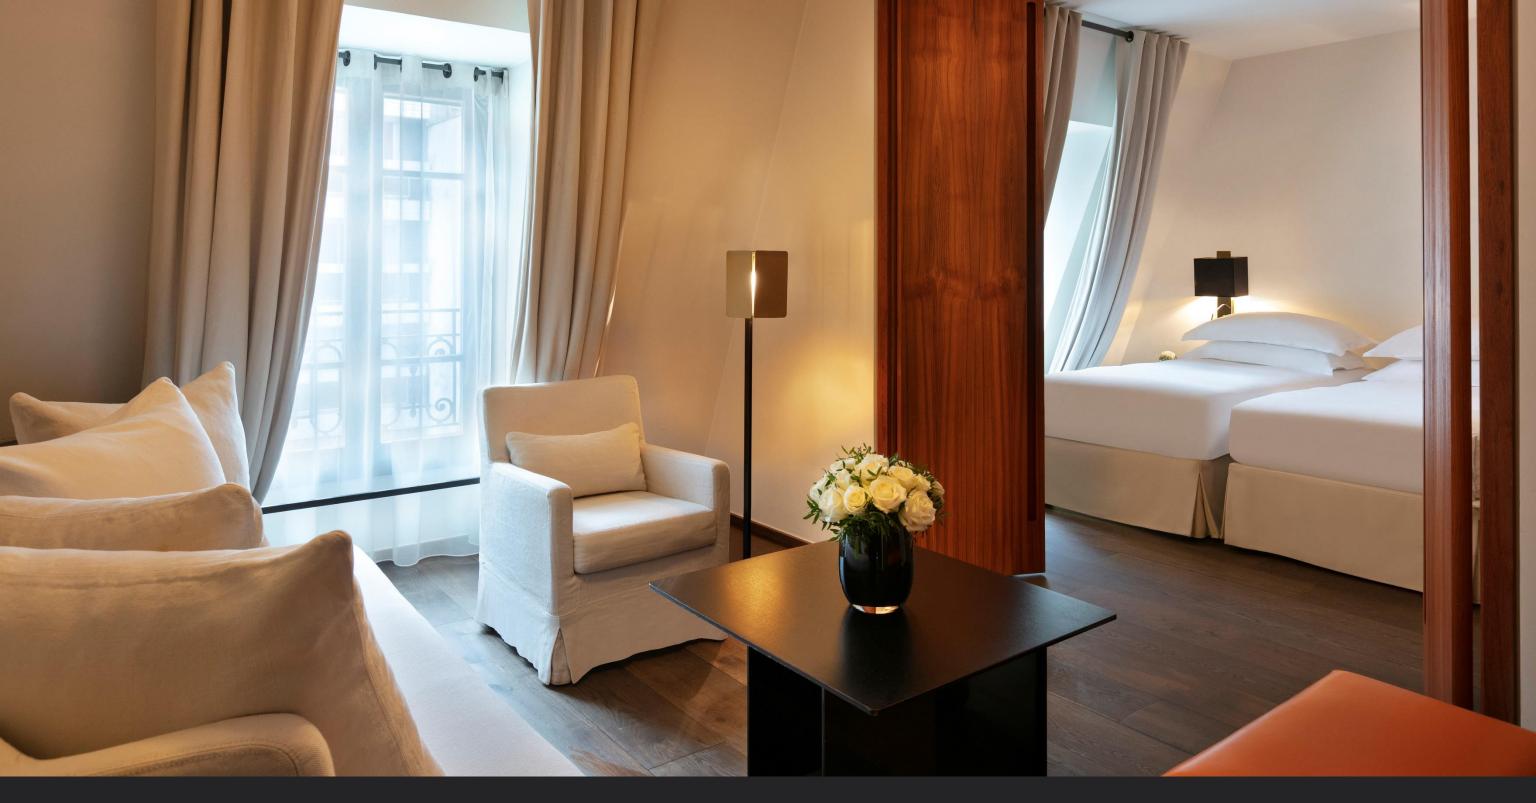

CLASSIC ROOM – 20 SQM – 215 SQ FT

DELUXE ROOM – 24 SQM – 258 SQ FT

JUNIOR SUITE – 40 sqm – 430 sq ft

JUNIOR SUITE - TWIN BED- 40 sqm - 430 sq ft

EIFFEL VIEW SUITE – 40 sqm – 430 sq ft

EIFFEL SUITE – 40 sqm – 430 sq ft