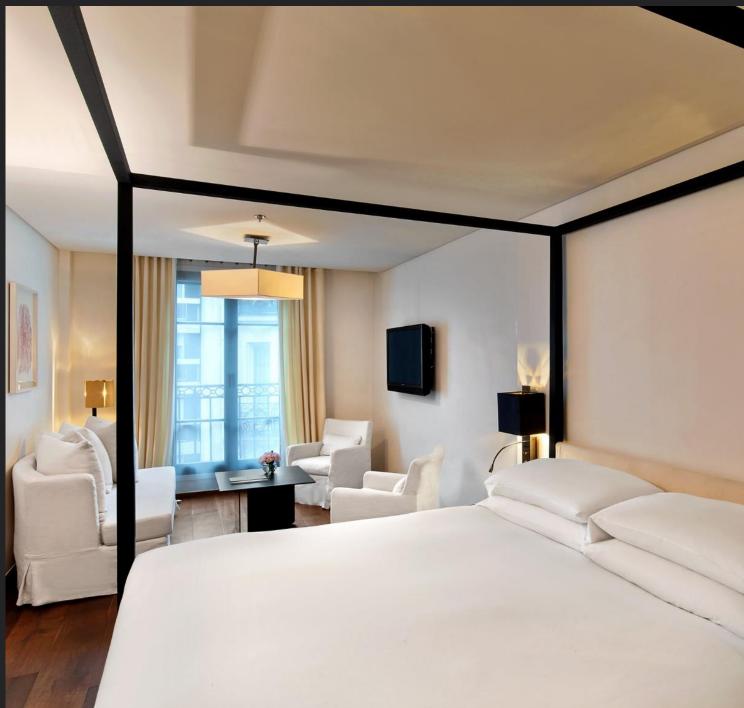

CLASSIC ROOM – 20 SQM – 215 SQ FT

DELUXE ROOM – 24 SQM – 258 SQ FT

JUNIOR SUITE – 40 sqm – 430 sq ft

JUNIOR SUITE - TWIN BED- 40 sqm - 430 sq ft

EIFFEL VIEW SUITE – 40 sqm – 430 sq ft

EIFFEL SUITE – 40 sqm – 430 sq ft