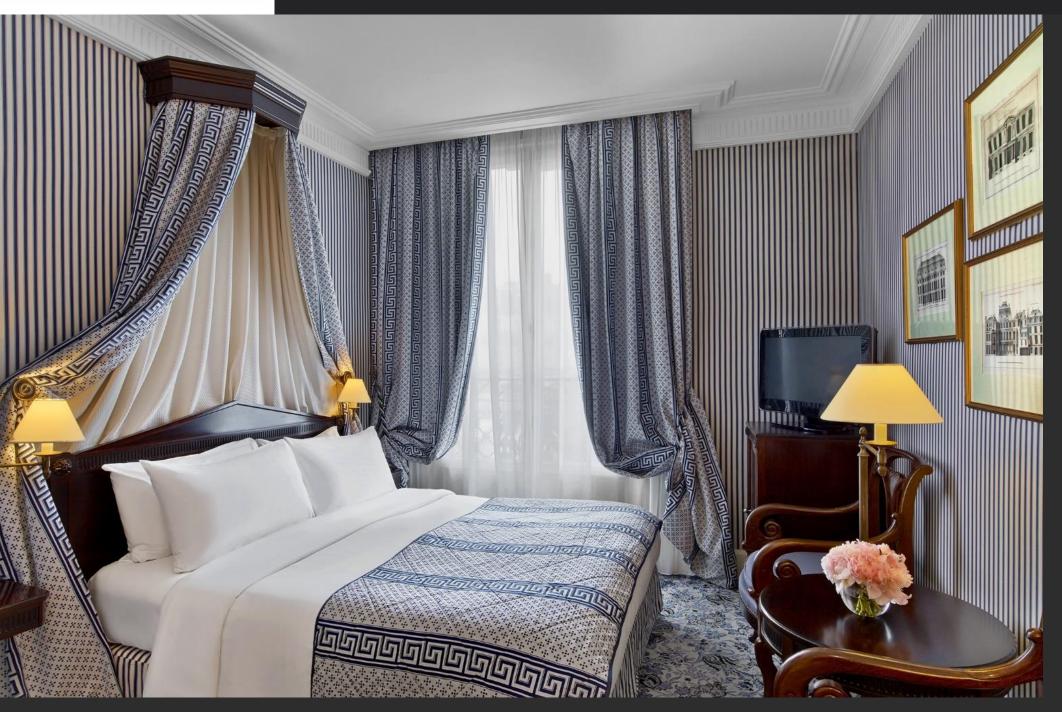

CLASSIC ROOM – 20 SQM – 215 SQ FT

DELUXE ROOM – 24 SQM – 258 SQ FT

JUNIOR SUITE – 40 sqm – 430 sq ft

JUNIOR SUITE - TWIN BED- 40 sqm - 430 sq ft

EIFFEL VIEW SUITE – 40 sqm – 430 sq ft

EIFFEL SUITE – 40 sqm – 430 sq ft

## EIFFEL SUITE –THE MOST FAMOUS PARISIAN SUITE ON INSTAGRAM

LE RESTAURANT

DELEGATE DAY: 135 € TTC HALF DELEGATE DAY: 110€ TTC

YOUR EVENT