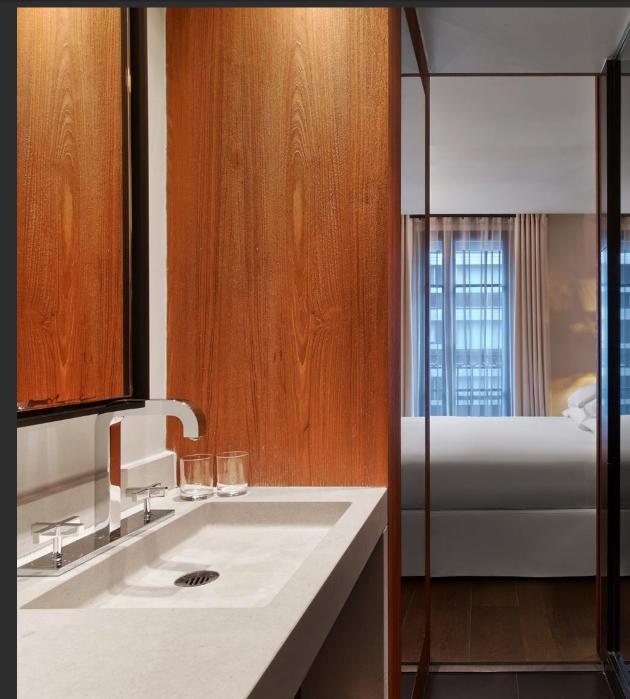

CLASSIC ROOM – 20 SQM – 215 SQ FT

DELUXE ROOM – 24 SQM – 258 SQ FT

JUNIOR SUITE – 40 sqm – 430 sq ft

JUNIOR SUITE - TWIN BED- 40 sqm - 430 sq ft

EIFFEL VIEW SUITE – 40 sqm – 430 sq ft

EIFFEL SUITE – 40 sqm – 430 sq ft