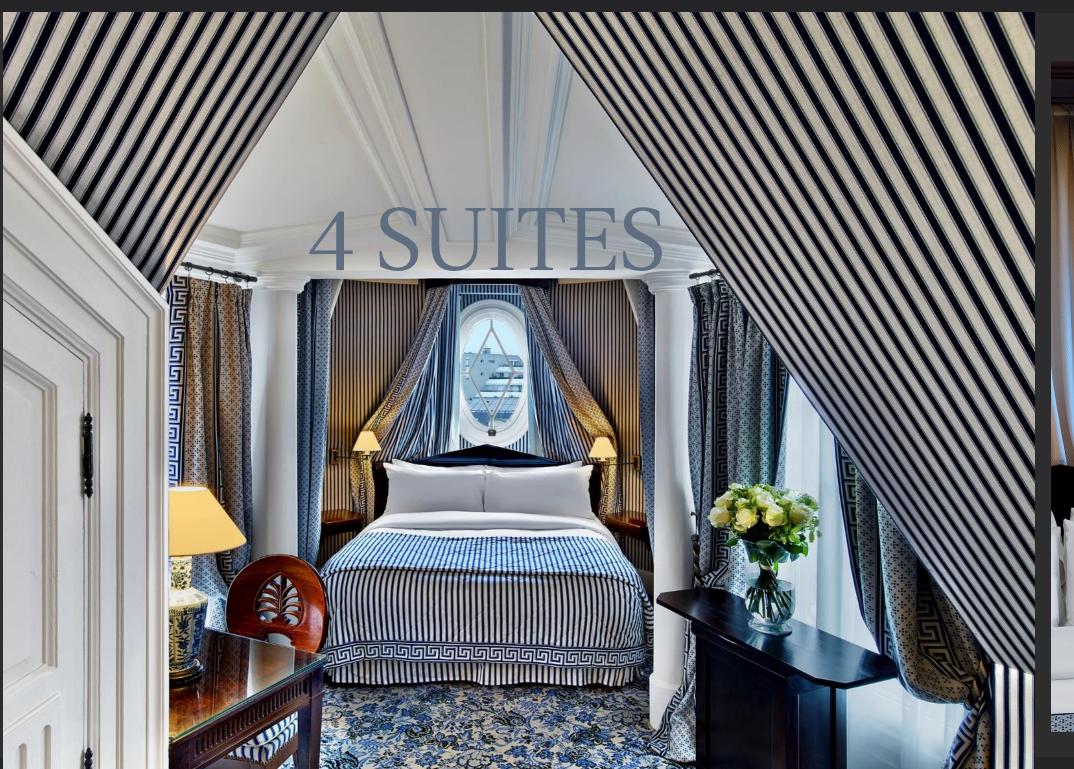

CLASSIC ROOM – 20 SQM – 215 SQ FT

DELUXE ROOM – 24 SQM – 258 SQ FT

JUNIOR SUITE – 40 sqm – 430 sq ft

JUNIOR SUITE - TWIN BED- 40 sqm - 430 sq ft

EIFFEL VIEW SUITE – 40 sqm – 430 sq ft

EIFFEL SUITE – 40 sqm – 430 sq ft

## EIFFEL SUITE –THE MOST FAMOUS PARISIAN SUITE ON INSTAGRAM

LE RESTAURANT

DELEGATE DAY: 135 € TTC HALF DELEGATE DAY: 110€ TTC

YOUR EVENT