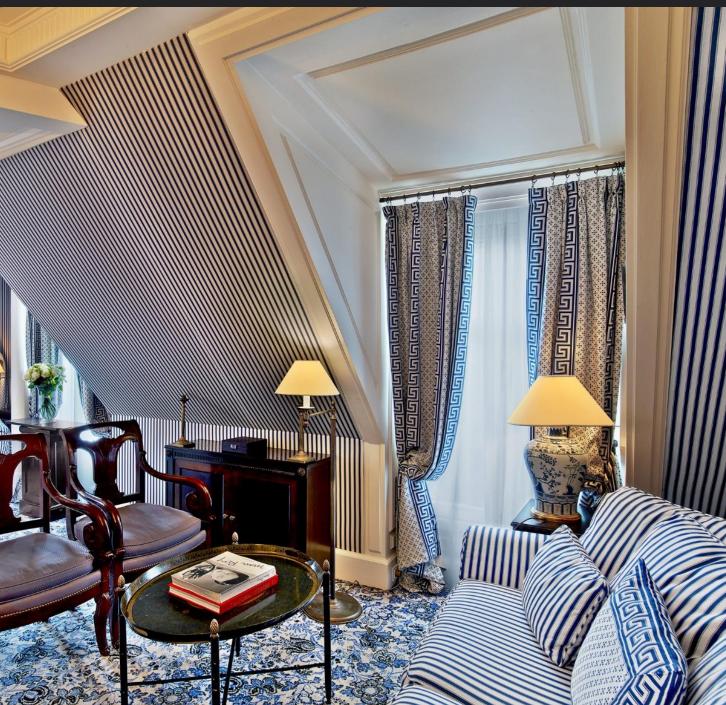

CLASSIC ROOM – 20 SQM – 215 SQ FT

DELUXE ROOM – 24 SQM – 258 SQ FT

JUNIOR SUITE – 40 sqm – 430 sq ft

JUNIOR SUITE - TWIN BED- 40 sqm - 430 sq ft

EIFFEL VIEW SUITE – 40 sqm – 430 sq ft

EIFFEL SUITE – 40 sqm – 430 sq ft