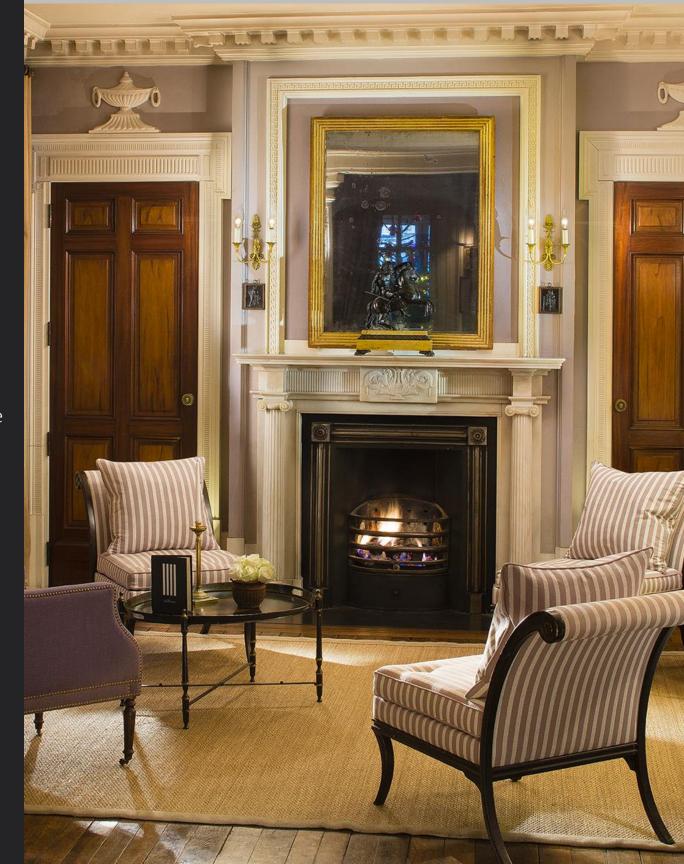

CLASSIC ROOM – 20 SQM – 215 SQ FT

DELUXE ROOM – 23 SQM – 247 SQ FT

SIGNATURE SUITE – 40 sqm – 430 sq ft

EIFFEL SUITE – 45 sqm – 484 sq ft

LUXURY

LE LOBBY

THE FIREPLACE

THE CHAMPAGNE BAR