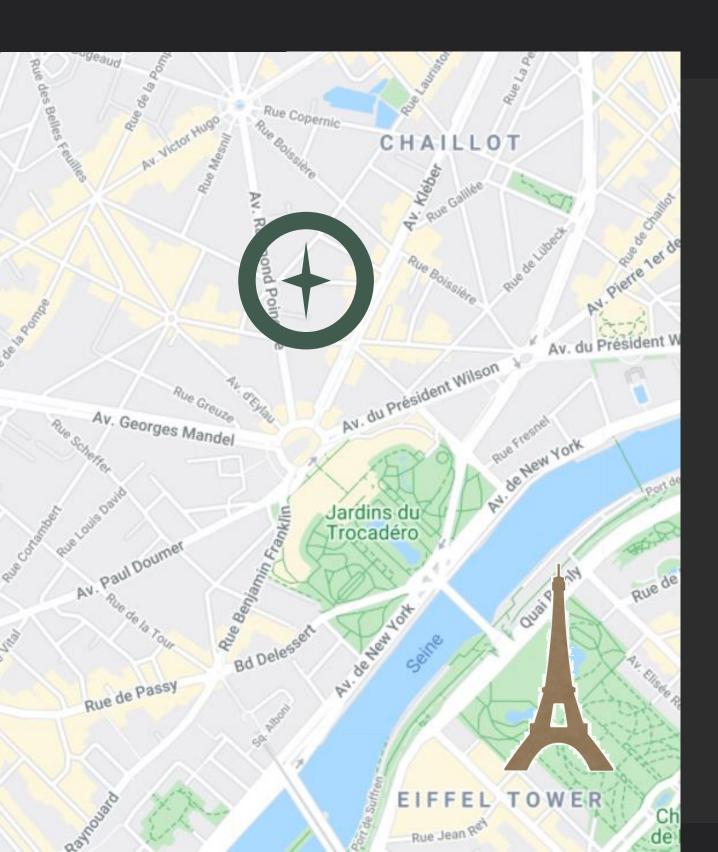

#### THE IDEAL ADDRESS FOR EXPLORING PARIS

Located in the 16th arrondissement of Paris, the hotel is 400 meters from the Trocadéro metro station.

The Trocadéro Gardens, Eiffel Tower, Champs-Elysées, Arc de

Triomphe, Palais de Chaillot, Palais de Tokyo and Galliera and

Guimet Museums are all just a 20-minute walk away.

Emblematic artisans such as the butcher Yves-Marie Le

Bourdonnec, the baker Lalos, the chocolate-maker Patrick Roger

and cheesemonger Androuet can be found around a corner.

#### \*\*\*\*

- Localisation: 117 rue Lauriston, 75116 Paris, France
  - 15 minutes walk from Eiffel Tower & The Seine