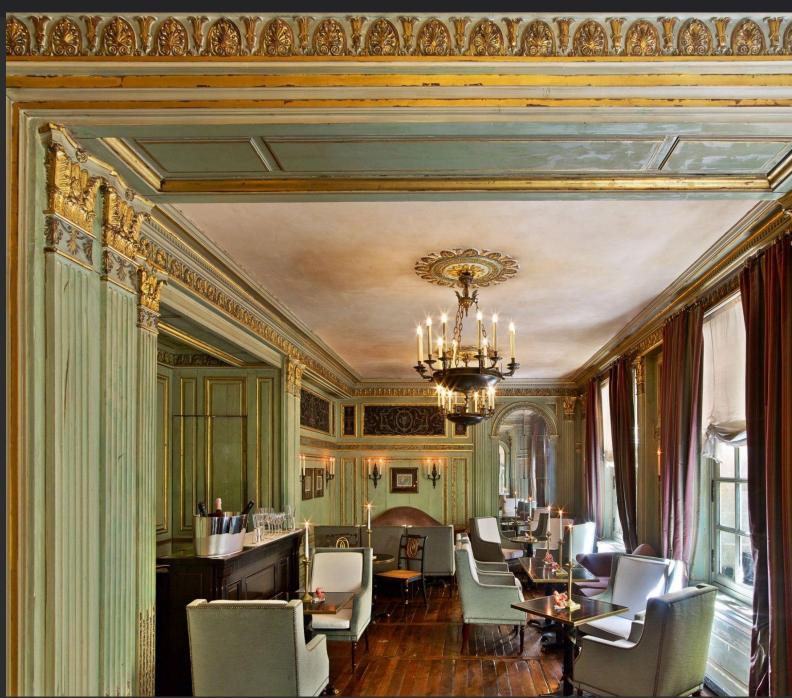

CLASSIC ROOM – 20 SQM – 215 SQ FT

DELUXE ROOM – 23 SQM – 247 SQ FT

SIGNATURE SUITE – 40 sqm – 430 sq ft

EIFFEL SUITE – 45 sqm – 484 sq ft

LUXURY

LE LOBBY

THE FIREPLACE

THE CHAMPAGNE BAR