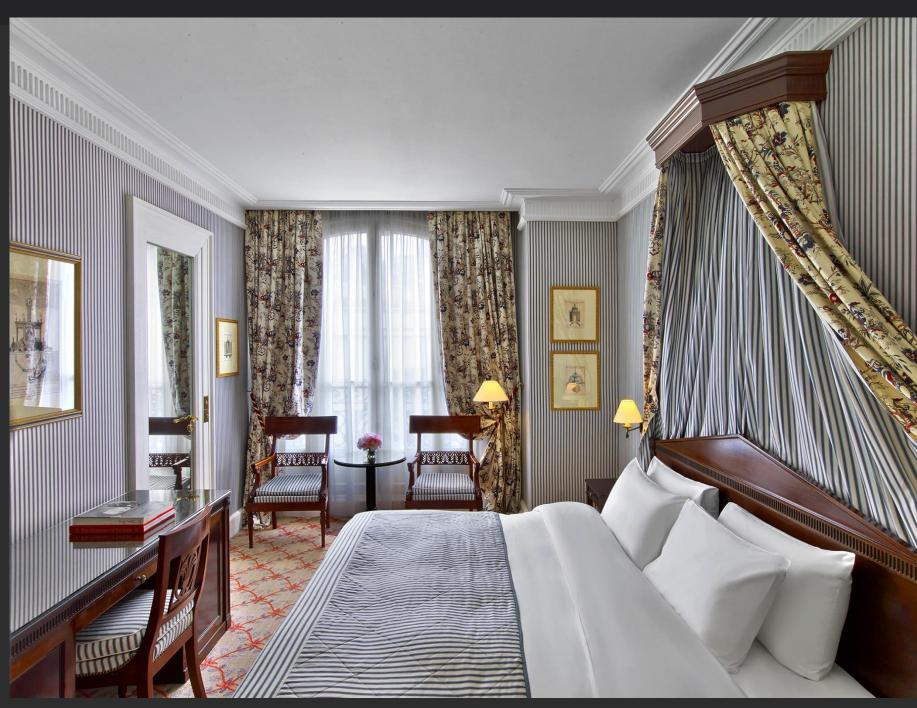

Located in a superb 1910 Belle Epoque building, Le Dokhan's was born when the decorator and the owners decided to create an intimate hotel with irresistible charm.

| #  | ROOM CATEGORY   | SQM    | SQ FT     | STARTING RATES  |
|----|-----------------|--------|-----------|-----------------|
| 7  | Classic Room    | 20 SQM | 215 SQ FT | 250 / 280 Euros |
| 24 | Deluxe Room     | 23 sqm | 247 SQ FT | 290 / 350 Euros |
| 10 | Executive Room  | 28 SQM | 301 sq ft | 450 / 500 Euros |
| 3  | SIGNATURE SUITE | 40 SQM | 430 SQ FT | 550 / 750 Euros |
| 1  | EIFFEL SUITE    | 45 sqm | 484 SQ FT | 750 / 800 Euros |

CLASSIC ROOM – 20 SQM – 215 SQ FT

DELUXE ROOM – 23 SQM – 247 SQ FT

SIGNATURE SUITE – 40 sqm – 430 sq ft

EIFFEL SUITE – 45 sqm – 484 sq ft

LUXURY

LE LOBBY

THE FIREPLACE

THE CHAMPAGNE BAR