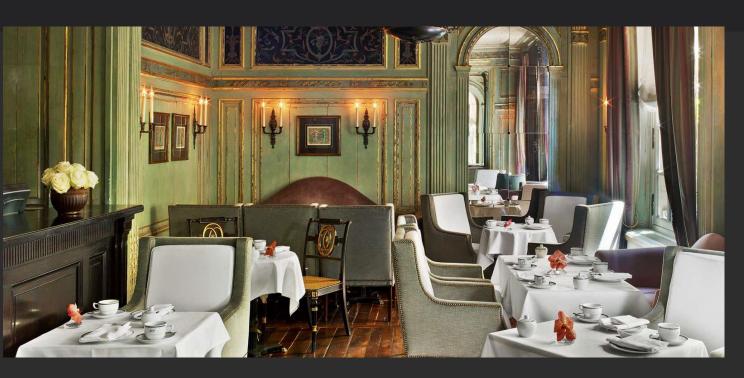

# LE DOKHAN'S, A TRIBUTE PORTFOLIO HOTEL, A HIDDEN GEM IN PARIS

A few steps from the Eiffel Tower and the Champs-Elysées, Le Dokhan's, a haven of peace and romanticism, welcomes guests in the heart of Paris where they can experience life as a Parisian during their stay.

Located in a superb 1910 Belle Epoque building, Le Dokhan's was born when the decorator and the owners decided to create an intimate hotel with irresistible charm.

| #  | ROOM CATEGORY   | SQM    | SQ FT     | STARTING RATES  |
|----|-----------------|--------|-----------|-----------------|
| 7  | Classic Room    | 20 SQM | 215 SQ FT | 250 / 280 Euros |
| 24 | Deluxe Room     | 23 sqm | 247 SQ FT | 290 / 350 Euros |
| 10 | Executive Room  | 28 SQM | 301 sq ft | 450 / 500 Euros |
| 3  | SIGNATURE SUITE | 40 SQM | 430 SQ FT | 550 / 750 Euros |
| 1  | EIFFEL SUITE    | 45 sqm | 484 SQ FT | 750 / 800 Euros |