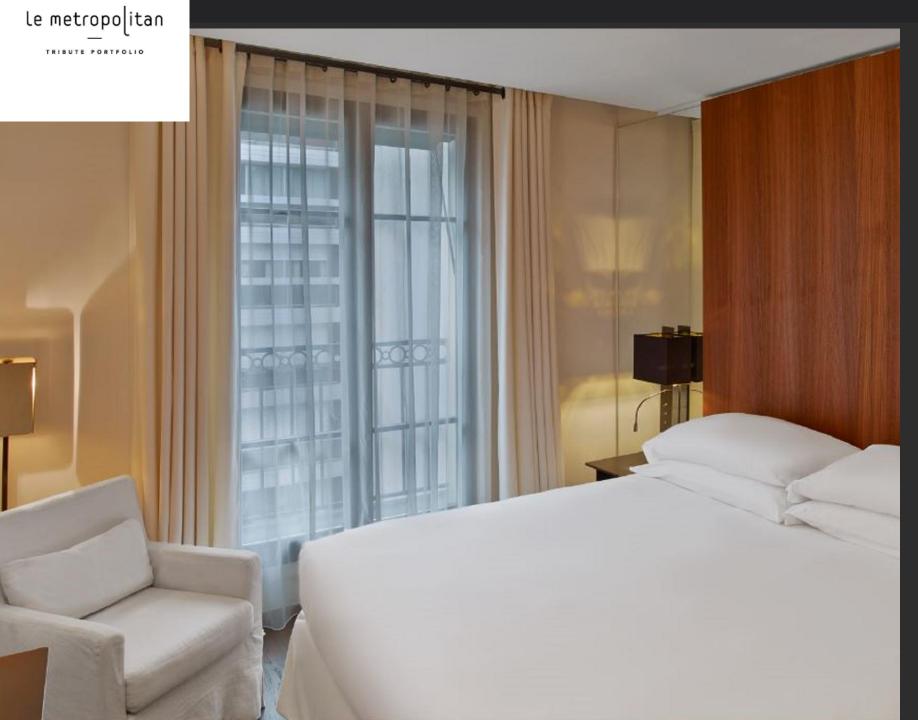

CLASSIC ROOM – 20 SQM – 215 SQ FT

DELUXE ROOM – 24 SQM – 258 SQ FT

JUNIOR SUITE – 40 sqm – 430 sq ft

JUNIOR SUITE - TWIN BED- 40 sqm - 430 sq ft

EIFFEL VIEW SUITE – 40 sqm – 430 sq ft

EIFFEL SUITE – 40 sqm – 430 sq ft