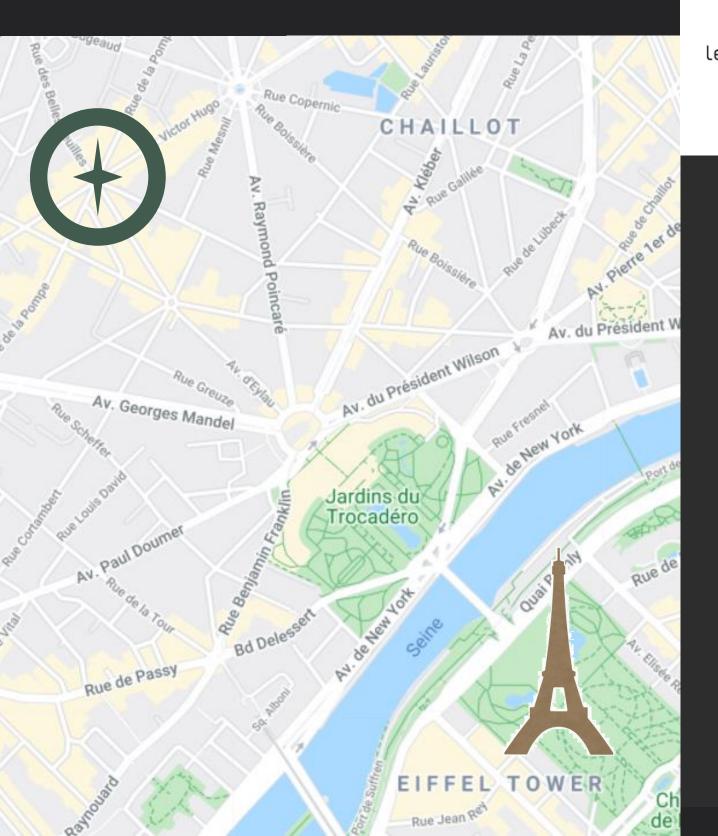

#### THE IDEAL ADDRESS FOR EXPLORING PARIS

Located in the 16th arrondissement of Paris, the hotel is 400 meters from the Trocadéro metro station.

The Trocadéro Gardens, Eiffel Tower, Champs-Elysées, Arc de

Triomphe, Palais de Chaillot, Palais de Tokyo and Galliera and

Guimet Museums are all just a 20-minute walk away.

Emblematic artisans such as the butcher Yves-Marie Le

Bourdonnec, the baker Lalos, the chocolate-maker Patrick Roger

and cheesemonger Androuet can be found around a corner.

\*\*\*\*

- Localisation: 10 place de Mexico, 75116 Paris, France
  - 15 minutes walk from Eiffel Tower & The Seine